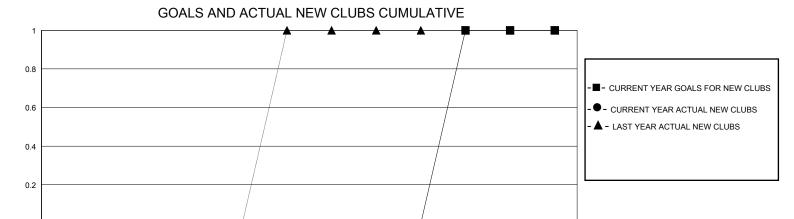

## District 39 W

GMT: LOCATION IDAHO GMT CA

| Clubs         |               |             |               | Members               |                        |                         |                                                    |  |
|---------------|---------------|-------------|---------------|-----------------------|------------------------|-------------------------|----------------------------------------------------|--|
|               | RESULTS FOR   | R 2023-2024 |               | RESULTS FOR 2023-2024 |                        |                         |                                                    |  |
| QUARTER       | NEW CLUB GOAL | NEW CLUBS   | DROPPED CLUBS | QUARTER MEME          | BER GROWTH NET<br>GOAL | MEMBER GROWTH<br>ACTUAL | DROPPED<br>MEMBERS ACTUAL<br>(including transfers) |  |
| JULY/AUG/SEPT | 0             | 0           | 0             | JULY/AUG/SEPT         | 27                     | 26                      | 11                                                 |  |
| OCT/NOV/DEC   | 0             | 0           | 0             | OCT/NOV/DEC           | 27                     | 23                      | 24                                                 |  |
| JAN/FEB/MAR   | 0             | 0           | 0             | JAN/FEB/MAR           | 27                     | 0                       | 0                                                  |  |
| APR/MAY/JUNE  | 1             | 0           | 0             | APR/MAY/JUNE          | 29                     | 0                       | 0                                                  |  |