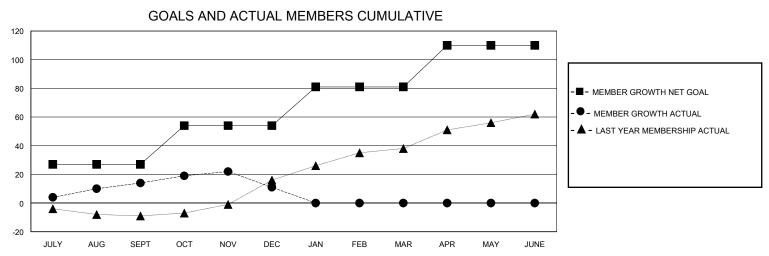

## District 39 W

GMT: LOCATION IDAHO GMT CA

| Clubs         |               |             |               | Members               |                        |                         |                                                    |  |
|---------------|---------------|-------------|---------------|-----------------------|------------------------|-------------------------|----------------------------------------------------|--|
|               | RESULTS FOR   | R 2023-2024 |               | RESULTS FOR 2023-2024 |                        |                         |                                                    |  |
| QUARTER       | NEW CLUB GOAL | NEW CLUBS   | DROPPED CLUBS | QUARTER MEME          | BER GROWTH NET<br>GOAL | MEMBER GROWTH<br>ACTUAL | DROPPED<br>MEMBERS ACTUAL<br>(including transfers) |  |
| JULY/AUG/SEPT | 0             | 0           | 0             | JULY/AUG/SEPT         | 27                     | 26                      | 11                                                 |  |
| OCT/NOV/DEC   | 0             | 0           | 0             | OCT/NOV/DEC           | 27                     | 23                      | 24                                                 |  |
| JAN/FEB/MAR   | 0             | 0           | 0             | JAN/FEB/MAR           | 27                     | 0                       | 0                                                  |  |
| APR/MAY/JUNE  | 1             | 0           | 0             | APR/MAY/JUNE          | 29                     | 0                       | 0                                                  |  |